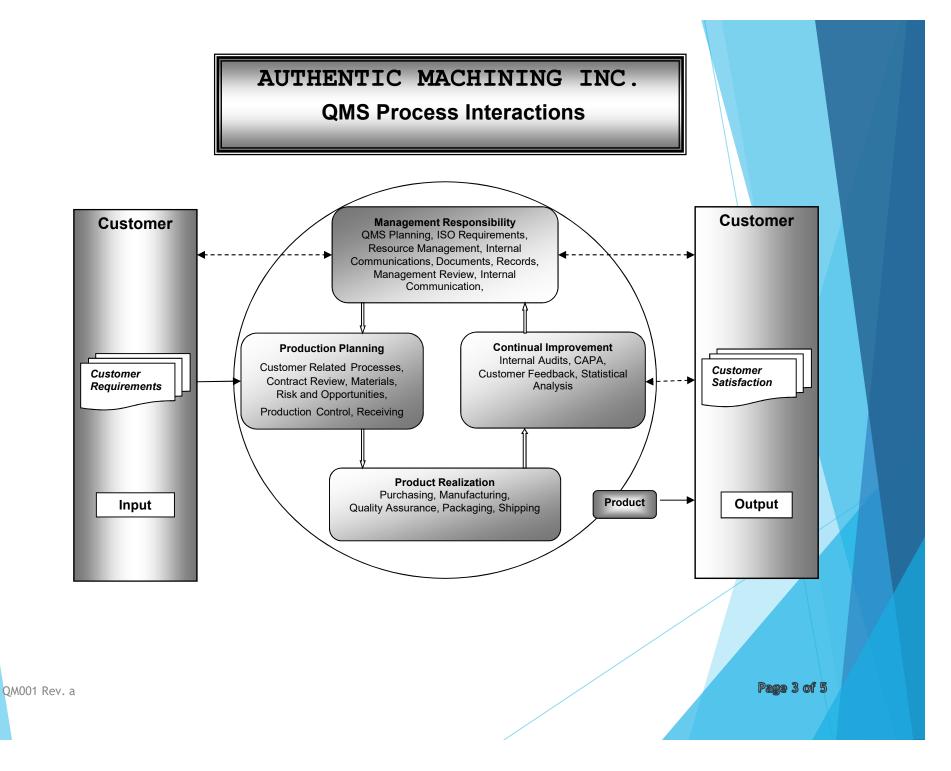

#### KEY PROCESSES

- Management Review
- Customer Related Processes
- Control of Documents
- Supplier Management
- Purchasing
- Work Order / Traveler
- Deburr and Detail
- Receiving and Shipping
- Risk and Opportunities
- Control of Monitoring & Measuring Equipment
- Control of Non- Conforming Product
- Corrective & Preventive Action
- Control of Quality Records
- Internal Quality Audits
- Training

Page 2 of 5

Note: The Key Processes are defined in the documents referenced above. Process inputs, outputs and responsibilities are defined in these documents.